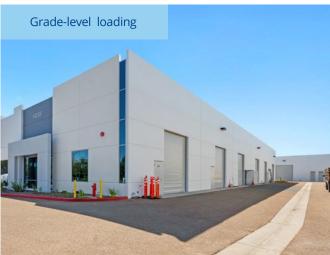

### At a Glance

 $\pm 34,614$  Sf

18' Clear height

Private Restrooms in Suites Various

Industrial suites available from 1,944 to 7,896 sf

2/1,000 Parking Ratio

LI-S Zoning Grade level

200 Amps each