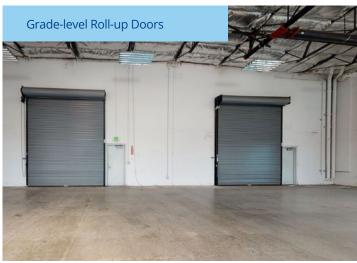

### At a Glance

 $\pm 34,614$  Sf

18' Clear height

Private Restrooms in Suites Various

Industrial suites available from 1,944 to 7,896 sf

2/1,000 Parking Ratio

LI-S Zoning Grade level

200 Amps each