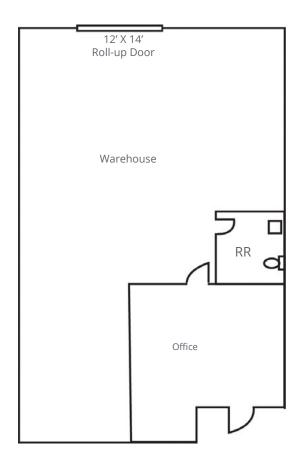

### At a Glance

 $\pm 34,614$  Sf

18' Clear height

Private Restrooms in Suites Various

Industrial suites available from 1,944 to 7,896 sf

2/1,000 Parking Ratio

LI-S Zoning Grade level

200 Amps each

# 14035 Kirkham Way

Suite 101 - 2,004 SF Available 9/1/23

\$1.59/SFNNN

±\$0.35/SF NNN's

Site Plan

### Site Plan