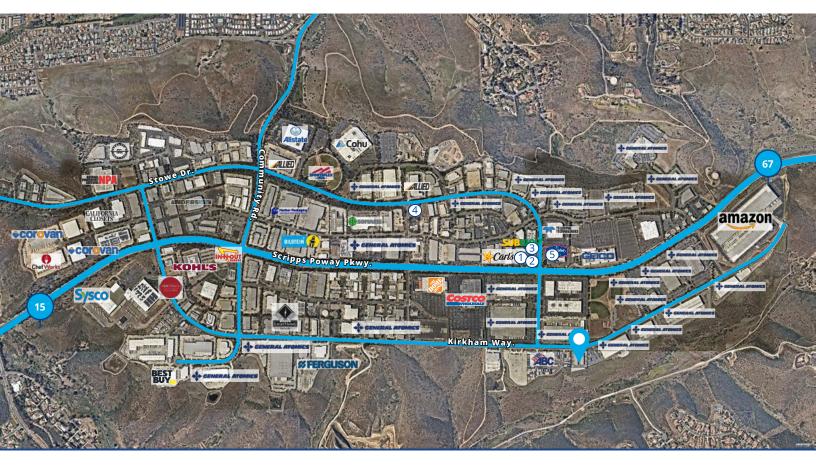

## Location & Access

### Legend and Amenities

- 15
- To Interstate 15
- 67
- To Highway 67
- ① Carl's Jr.
- ② SDCCU
- 3 Subway, Victor's Cafe, Poke, Pizza, Mexican
- O'Brien's Boulangerie
- 5 Hampton Inn & Suites