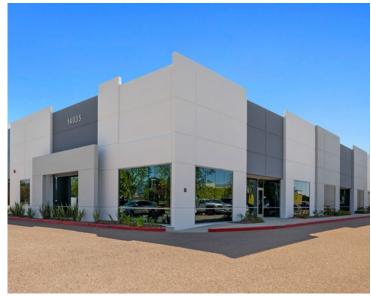

A three-building multi-tenant industrial park totaling 34,614 SF



Zoned LI-S Light Industrial



From 1,653 to 7,896 SF Available



Available Q3 '23

## Highlights



### At a Glance

 $\pm 34,614$  Sf

18' Clear height

Private Restrooms in Suites Various

Industrial suites available from 1,944 to 7,896 sf

2/1,000 Parking Ratio

LI-S Zoning Grade level

200 Amps each

Q3'23

## Select Corporate Neighbors and Amenities

- · Amazon, General Atomics, Bilstein, Geico, Teledyne, Corovan, Best Buy, Sysco, ChefWorks, Cohu
- · Costco, The Home Depot, In-N-Out, Kohl's, Carl's Jr., SDCCU, Hampton Inn & Suites, O'Brien's Boulangerie

# 14035 Kirkham Way

Suite 101 - 2,004 SF Available 9/1/23



\$1.59/SFNNN

±\$0.35/SF NNN's



Site Plan





# 14055 Kirkham Way



### Site Plan





# Property Gallery











## Location & Access





### Legend and Amenities

- 15
- To Interstate 15
- 67
- To Highway 67
- ① Carl's Jr.
- ② SDCCU
- 3 Subway, Victor's Cafe, Poke, Pizza, Mexican
- O'Brien's Boulangerie
- 5 Hampton Inn & Suites





## Contact

#### **Ted Cuthbert**

Senior Executive Vice President +1 858 636 7988 ted.cuthbert@colliers.com CA Lic. 00964042

#### **Cynthia Carter**

+1 760 930 7925 cynthia.carter@colliers.com CA Lic. 02015870





5901 Priestly Drive Suite 100 Carlsbad, CA 92008 P: +1 760 438 8950 This document has been prepared by Colliers International for advertising and general information only. Colliers International makes no guarantees, representations or warranties of any kind, expressed or implied, reg