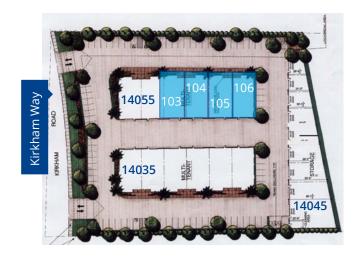

A three-building multi-tenant industrial park totaling 34,614 SF



Zoned LI-S Light Industrial



From 1,653 to 7,896 SF Available



Available Q3 '23

## Highlights



### At a Glance

 $\pm 34,614$  Sf

18' Clear height

Private Restrooms in Suites Various

Industrial suites available from 1,944 to 7,896 sf

2/1,000 Parking Ratio

LI-S Zoning Grade level

200 Amps each

Q3'23

## Select Corporate Neighbors and Amenities

- · Amazon, General Atomics, Bilstein, Geico, Teledyne, Corovan, Best Buy, Sysco, ChefWorks, Cohu
- · Costco, The Home Depot, In-N-Out, Kohl's, Carl's Jr., SDCCU, Hampton Inn & Suites, O'Brien's Boulangerie

# 14035 Kirkham Way

Suite 101 - 2,004 SF Available 9/1/23



\$1.59/SFNNN

±\$0.35/SF NNN's



Site Plan





# 14055 Kirkham Way



### Site Plan





# Property Gallery











## Location & Access





### Legend and Amenities

- 15
- To Interstate 15
- 67
- To Highway 67
- ① Carl's Jr.
- ② SDCCU
- 3 Subway, Victor's Cafe, Poke, Pizza, Mexican
- O'Brien's Boulangerie
- 5 Hampton Inn & Suites





## Contact

#### **Ted Cuthbert**

Senior Executive Vice President +1 858 636 7988 ted.cuthbert@colliers.com CA Lic. 00964042

#### **Cynthia Carter**

+1 760 930 7925 cynthia.carter@colliers.com CA Lic. 02015870





5901 Priestly Drive Suite 100 Carlsbad, CA 92008 P: +1 760 438 8950 This document has been prepared by Colliers International for advertising and general information only. Colliers International makes no guarantees, representations or warranties of any kind, expressed or implied, regarding the information including, but no