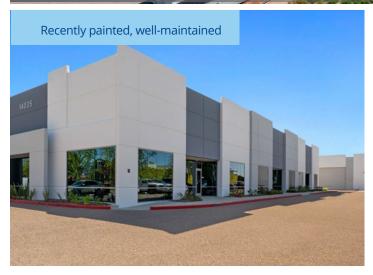

A three-building multi-tenant industrial park totaling 34,614 SF

Zoned LI-S Light Industrial

From 1,653 to 7,896 SF Available

Available Q3 '23

### At a Glance

 $\pm 34,614$  Sf

18' Clear height

Private Restrooms in Suites Various

Industrial suites available from 1,944 to 7,896 sf

2/1,000 Parking Ratio

LI-S Zoning Grade level

200 Amps each