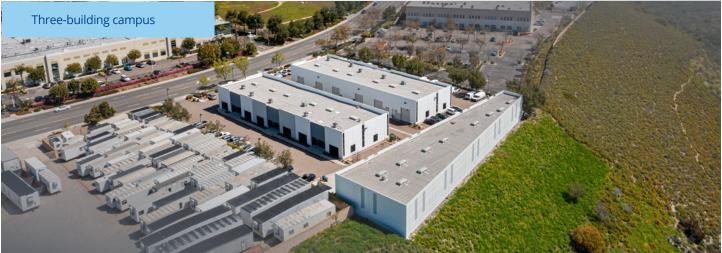

A three-building multi-tenant industrial park totaling 34,614 SF

Zoned LI-S Light Industrial

From 1,653 to 7,896 SF Available

Available Q3 '23