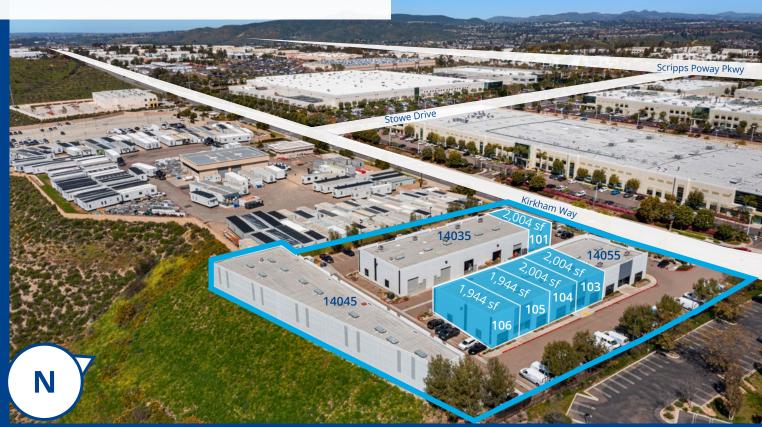

# 14035 Kirkham Way

Suite 101 - 2,004 SF Available 9/1/23

\$1.59/SFNNN

±\$0.35/SF NNN's

Site Plan

# 14055 Kirkham Way

### Site Plan