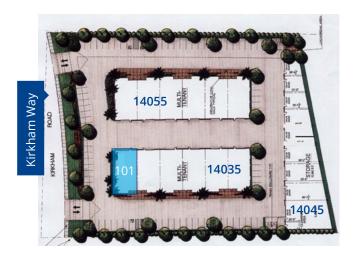

# 14035 Kirkham Way

Suite 101 - 2,004 SF Available 9/1/23

\$1.59/SFNNN

±\$0.35/SF NNN's

Site Plan

### Site Plan