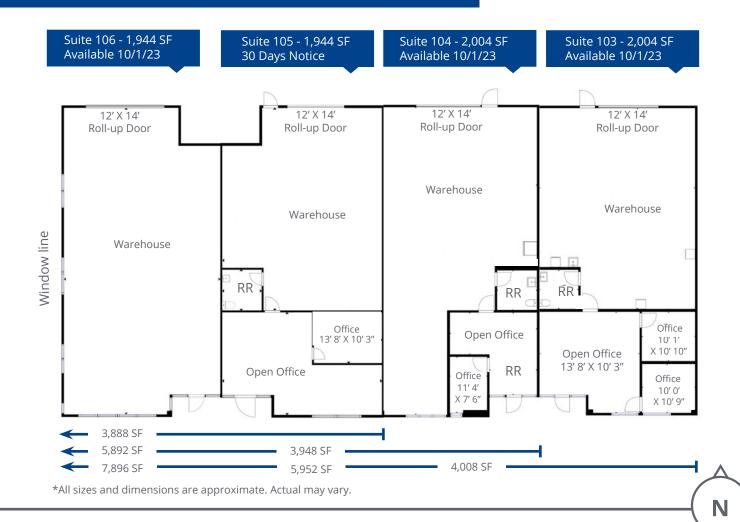

### At a Glance

 $\pm 34,614$  Sf

18' Clear height

Private Restrooms in Suites Various

Industrial suites available from 1,944 to 7,896 sf

2/1,000 Parking Ratio

LI-S Zoning Grade level

200 Amps each

# 14035 Kirkham Way

Suite 101 - 2,004 SF Available 9/1/23

\$1.59/SFNNN

±\$0.35/SF NNN's

Site Plan