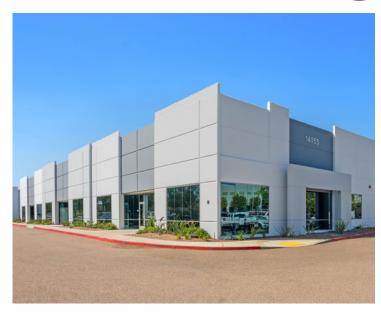

A three-building multi-tenant industrial park totaling 34,614 SF



Zoned LI-S Light Industrial



From 1,653 to 7,896 SF Available



Available Q3 '23

## Highlights



### At a Glance

 $\pm 34,614$  Sf

18' Clear height

Private Restrooms in Suites Various

Industrial suites available from 1,944 to 7,896 sf

2/1,000 Parking Ratio

LI-S Zoning Grade level

200 Amps each

Q3'23

## Select Corporate Neighbors and Amenities

- · Amazon, General Atomics, Bilstein, Geico, Teledyne, Corovan, Best Buy, Sysco, ChefWorks, Cohu
- · Costco, The Home Depot, In-N-Out, Kohl's, Carl's Jr., SDCCU, Hampton Inn & Suites, O'Brien's Boulangerie

# 14035 Kirkham Way

Suite 101 - 2,004 SF Available 9/1/23



\$1.59/SFNNN

±\$0.35/SF NNN's



Site Plan





# 14055 Kirkham Way



### Site Plan





# Property Gallery











## Location & Access





### Legend and Amenities

- 15
- To Interstate 15
- 67
- To Highway 67
- ① Carl's Jr.
- ② SDCCU
- 3 Subway, Victor's Cafe, Poke, Pizza, Mexican
- O'Brien's Boulangerie
- 5 Hampton Inn & Suites





## Contact

#### **Ted Cuthbert**

Senior Executive Vice President +1 858 636 7988 ted.cuthbert@colliers.com CA Lic. 00964042

#### **Cynthia Carter**

+1 760 930 7925 cynthia.carter@colliers.com CA Lic. 02015870





5901 Priestly Drive Suite 100 Carlsbad, CA 92008 P: +1 760 438 8950 This document has been prepared by Colliers International for advertising and general information only. Colliers International makes no guarantees, representations or warranties of any kind, expressed or implied, regarding the information including, but not