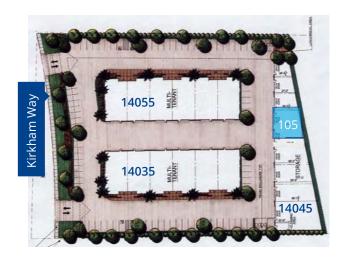

# 14035 Kirkham Way

Suite 101 - 2,004 SF Available Now

\$1.59/SFNNN

±\$0.38/SF NNN's

Site Plan

## 14055 Kirkham Way

Suite 106 - 1,944 SF Available Now

Window line

N

### Site Plan

## 14045 Kirkham Way

Suite 105 - 1,427 SF Available Now

\$1.79/SF NNN

±\$0.35/SF<sub>NNN's\*</sub>
\*Includes electric (minimal)

Site Plan