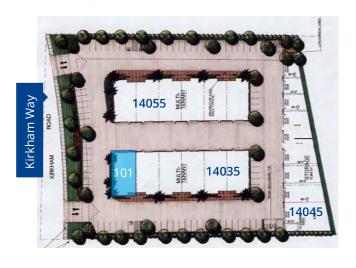

# 14035 Kirkham Way

Suite 101 - 2,004 SF Available Now

\$1.59/SFNNN

±\$0.38/SF NNN's

Site Plan

### Site Plan

## 14045 Kirkham Way

Suite 105 - 1,427 SF Available Now

\$1.79/SF NNN

±\$0.35/SF<sub>NNN's\*</sub>
\*Includes electric (minimal)

Site Plan