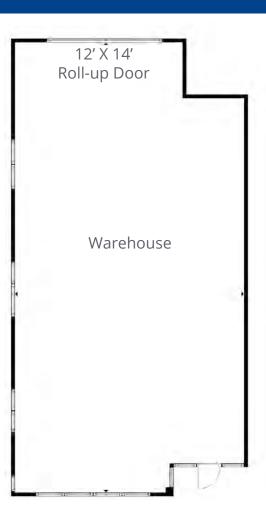

# 14035 Kirkham Way

Suite 101 - 2,004 SF Available Now

\$1.59/SFNNN

±\$0.38/SF NNN's

Site Plan

## Highlights

At a Glance

 $\pm 34,614$  Sf

1,427 Sf Dead storage space available

Grade level **Loading Doors** 

18' Clear height Storage Load and Unload Only

Sprinklered Warehouse

Restroom Shared in Common Area