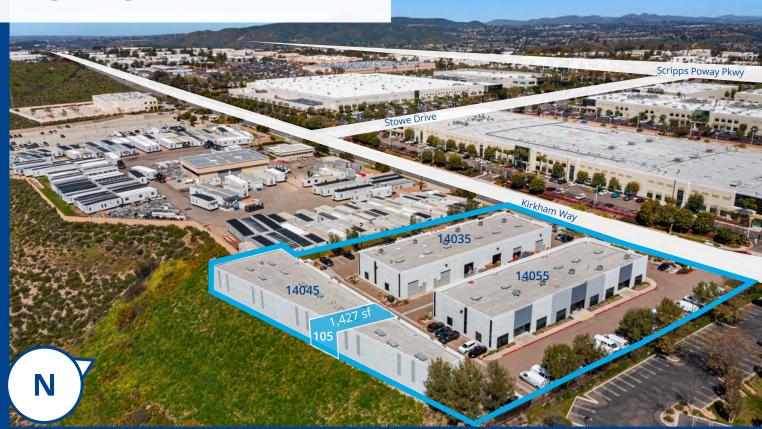

## Location & Access

### Legend and Amenities

To Interstate 15

To Highway 67

- ② SDCCU
- 3 Subway, Victor's Cafe, Poke, Pizza, Mexican
- 4 O'Brien's Boulangerie
- 5 Hampton Inn & Suites