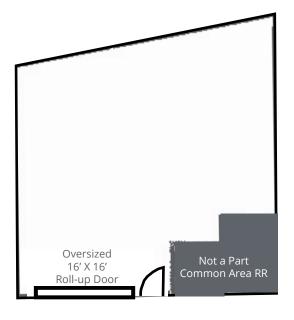

## Highlights

At a Glance

 $\pm 34,614$  Sf

1,427 Sf Dead storage space available

Grade level **Loading Doors** 

18' Clear height Storage Load and Unload Only

Sprinklered Warehouse

Restroom Shared in Common Area

## 14045 Kirkham Way

Suite 105 - 1,427 SF Available Now

\$1.79/SF NNN

±\$0.35/SF<sub>NNN's\*</sub>
\*Includes electric (minimal)

Site Plan