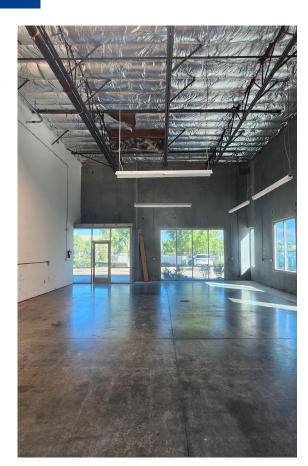

ing 34,614 SF



Zoned LI-S Light Industrial



From 1,427 to 3,888 SF Available



Available Now



## Highlights



At a Glance

 $\pm 34,614$  Sf

18' Clear height

Private
Restrooms in Suites

Various

Industrial suites available from 1,944 to 2,004 SF

2/1,000 Parking Ratio

LI-S Zoning Grade level

200 Amps each 120/208 3-Phase Power

Immediate Availability

### Select Corporate Neighbors and Amenities

- Amazon, General Atomics, Bilstein, Geico, Teledyne, Corovan, Best Buy, Sysco, ChefWorks, Cohu
- · Costco, The Home Depot, In-N-Out, Kohl's, Carl's Jr., SDCCU, Hampton Inn & Suites, O'Brien's Boulangerie

# 14035 Kirkham Way

Suite 101 - 2,004 SF Available Now



\$1.59/SFNNN

±\$0.38/SF NNN's



Site Plan





## 14055 Kirkham Way

Suite 106 - 1,944 SF Available Now

Window line





N

### Site Plan





## Highlights



At a Glance

 $\pm 34,614$  Sf

1,427 Sf Dead storage space available

Grade level **Loading Doors** 

18' Clear height Storage Load and Unload Only

Sprinklered Warehouse

Restroom Shared in Common Area

LI-S Zoning

Immediate **Availability** 

## 14045 Kirkham Way

Suite 105 - 1,427 SF Available Now



\$1.79/SF NNN

±\$0.35/SF<sub>NNN's\*</sub>
\*Includes electric (minimal)



Site Plan







# Property Gallery











## Location & Access





### Legend and Amenities



To Interstate 15



To Highway 67



- ② SDCCU
- 3 Subway, Victor's Cafe, Poke, Pizza, Mexican
- 4 O'Brien's Boulangerie
- 5 Hampton Inn & Suites





## Contact

**Cynthia Carter** +1 760 930 7925 cynthia.carter@colliers.com CA Lic. 02015870

### Sebastian Sak

Associate +