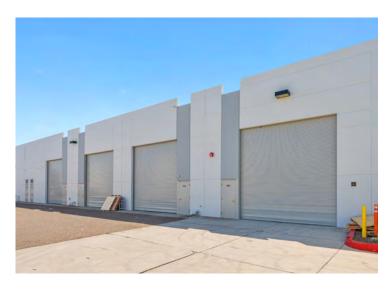

A Three-Building Multi-Tenant Industrial Park Totaling 34,614 SF

Zoned LI-S Light Industrial

From 1,427 to 3,888 SF Available

Available Now

## Highlights

At a Glance

 $\pm 34,614$  Sf

18' Clear height

Private
Restrooms in Suites

Various

Industrial suites available from 1,944 to 2,004 SF

2/1,000 Parking Ratio

LI-S Zoning Grade level

200 Amps each 120/208 3-Phase Power

Immediate Availability