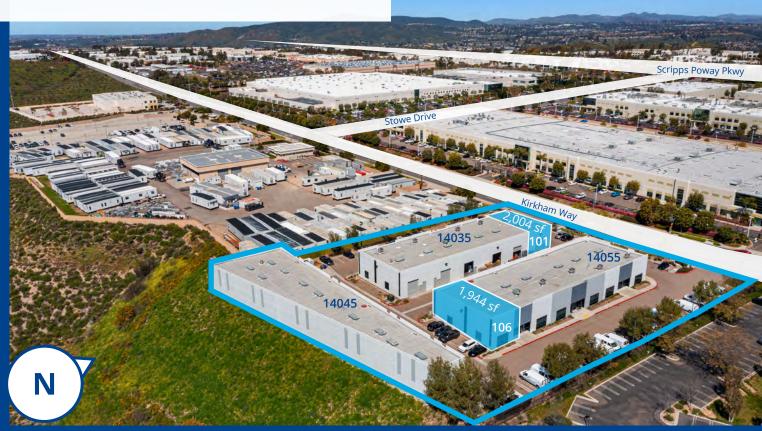

# 14035 Kirkham Way

Suite 101 - 2,004 SF Available Now

\$1.59/SFNNN

±\$0.38/SF NNN's

Site Plan

## 14055 Kirkham Way

Suite 106 - 1,944 SF Available Now

Window line

N

## 14045 Kirkham Way

Suite 105 - 1,427 SF Available Now

\$1.79/SF NNN

±\$0.35/SF<sub>NNN's\*</sub>
\*Includes electric (minimal)

Site Plan