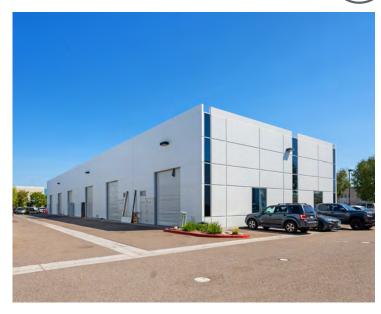

LI-S Light Industrial



From 1,427 to 3,888 SF Available



Available Now



## Highlights



At a Glance

 $\pm 34,614$  Sf

18' Clear height

Private
Restrooms in Suites

Various

Industrial suites available from 1,944 to 2,004 SF

2/1,000 Parking Ratio

LI-S Zoning Grade level

200 Amps each 120/208 3-Phase Power

Immediate Availability

### Select Corporate Neighbors and Amenities

- Amazon, General Atomics, Bilstein, Geico, Teledyne, Corovan, Best Buy, Sysco, ChefWorks, Cohu
- · Costco, The Home Depot, In-N-Out, Kohl's, Carl's Jr., SDCCU, Hampton Inn & Suites, O'Brien's Boulangerie

# 14035 Kirkham Way

Suite 101 - 2,004 SF Available Now



\$1.59/SFNNN

±\$0.38/SF NNN's



Site Plan





## 14055 Kirkham Way

Suite 106 - 1,944 SF Available Now

Window line





N

### Site Plan





## Highlights



At a Glance

 $\pm 34,614$  Sf

1,427 Sf Dead storage space available

Grade level **Loading Doors** 

18' Clear height Storage Load and Unload Only

Sprinklered Warehouse

Restroom Shared in Common Area

LI-S Zoning

Immediate **Availability** 

## 14045 Kirkham Way

Suite 105 - 1,427 SF Available Now



\$1.79/SF NNN

±\$0.35/SF<sub>NNN's\*</sub>
\*Includes electric (minimal)



Site Plan







# Property Gallery











## Location & Access





### Legend and Amenities



To Interstate 15



To Highway 67



- ② SDCCU
- 3 Subway, Victor's Cafe, Poke, Pizza, Mexican
- 4 O'Brien's Boulangerie
- 5 Hampton Inn & Suites





## Contact

**Cynthia Carter** +1 760 930 7925 cynthia.carter@colliers.com CA Lic. 02015870

### Sebastian Sak

Associate +1 805 270 0795 sebasti