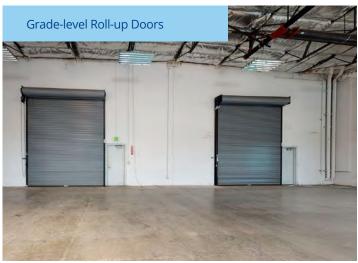

LI-S Zoning Grade level

200 Amps each 120/208 3-Phase Power

Immediate Availability

## Highlights

At a Glance

 $\pm 34,614$  Sf

1,427 Sf Dead storage space available

Grade level **Loading Doors** 

18' Clear height Storage Load and Unload Only

Sprinklered Warehouse

Restroom Shared in Common Area