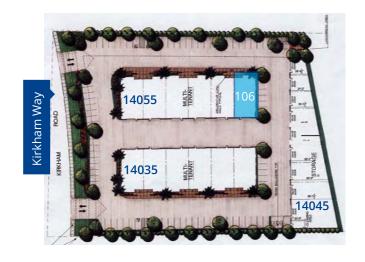

# 14035 Kirkham Way

Suite 101 - 2,004 SF Available Now

\$1.59/SFNNN

±\$0.38/SF NNN's

Site Plan

## 14055 Kirkham Way

Suite 106 - 1,944 SF Available Now

Window line

N

### Site Plan

## 14045 Kirkham Way

Suite 105 - 1,427 SF Available Now

\$1.79/SF NNN

±\$0.35/SF<sub>NNN's\*</sub>
\*Includes electric (minimal)

Site Plan