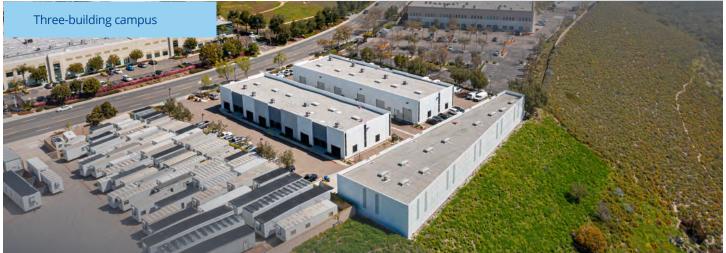

A Three-Building Multi-Tenant Industrial Park Totaling 34,614 SF

Zoned LI-S Light Industrial

From 1,427 to 3,888 SF Available

Available Now

# Property Gallery