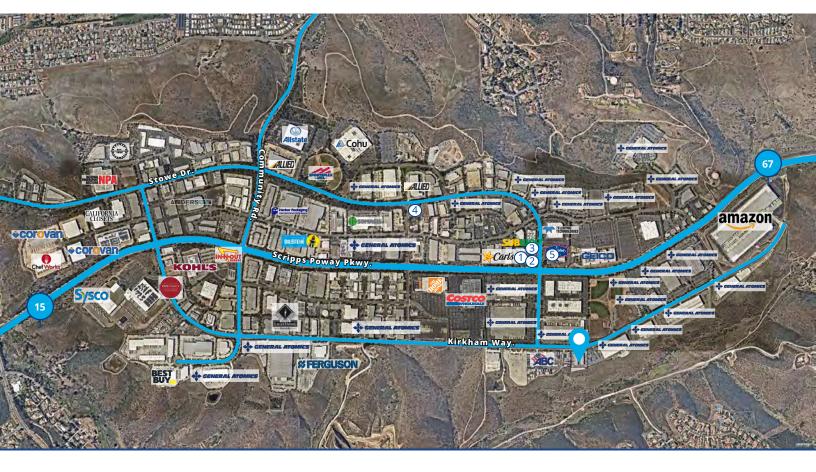

### Select Corporate Neighbors and Amenities

- Amazon, General Atomics, Bilstein, Geico, Teledyne, Corovan, Best Buy, Sysco, ChefWorks, Cohu
- · Costco, The Home Depot, In-N-Out, Kohl's, Carl's Jr., SDCCU, Hampton Inn & Suites, O'Brien's Boulangerie

## Location & Access

### Legend and Amenities

To Interstate 15

To Highway 67

- ② SDCCU
- 3 Subway, Victor's Cafe, Poke, Pizza, Mexican
- 4 O'Brien's Boulangerie
- 5 Hampton Inn & Suites