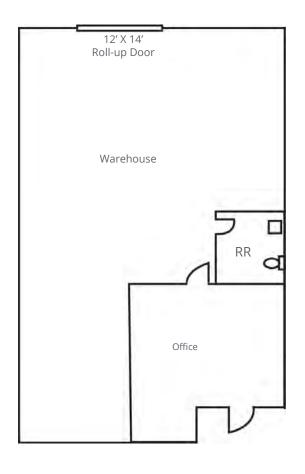

# 14035 Kirkham Way

Suite 101 - 2,004 SF Available Now

\$1.59/SFNNN

±\$0.38/SF NNN's

Site Plan

### Site Plan