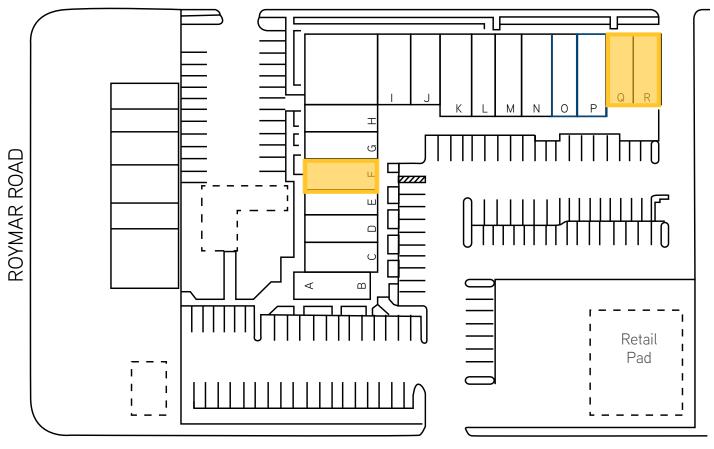

## **AVAILABILITY & SITE PLAN**

| SUITE | SQUARE FEET | COMMENTS                               | RATE       |
|-------|-------------|----------------------------------------|------------|
| F     | 1,120       | Open floorplan with restroom           | Negotiable |
| Q     | 1,113       | Can be combined with Suite R for 2,226 | Negotiable |
| R     | 1,113       | End Suite with Patio                   | Negotiable |