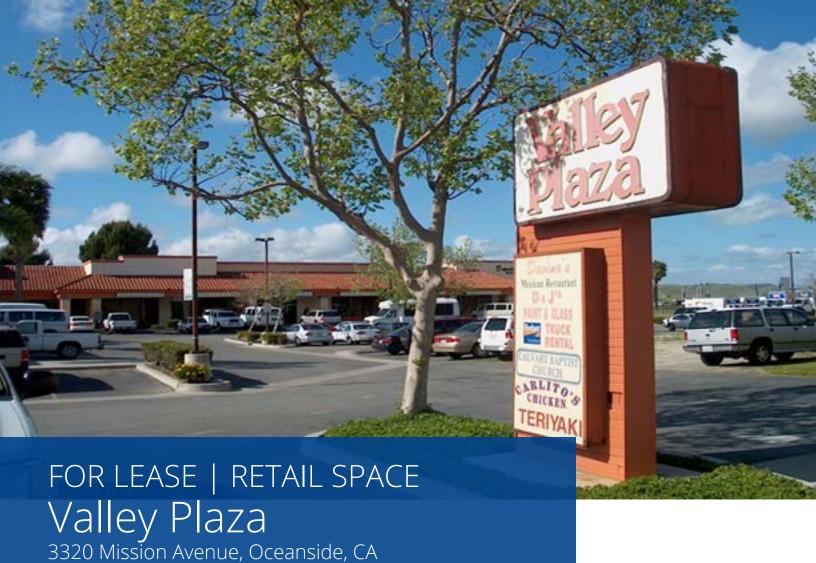

3 SUITES AVAILABLE ±1,113 - 1,120 SF

Lease rate: Negotiable

## PROPERTY HIGHLIGHTS

- » See reverse side for availability/site-plan
- » Adjacent to brand new housing/increased traffic count
- » Quick access to Freeway 76 and Mission Avenue
- » Monument signage available
- » 100 amps, 240V/120V, 3 phase, 4 wire panel
- » Fire sprinklers
- » 3.2/1,000 SF parking
- » Available immediately



## FOR LEASE | RETAIL SPACE Valley Plaza 3320 Mission Avenue, Oceanside, CA

## **AVAILABILITY & SITE PLAN**

| SUITE | SQUARE FEET | COMMENTS                               | RATE       |
|-------|-------------|----------------------------------------|------------|
| F     | 1,120       | Open floorplan with restroom           | Negotiable |
| Q     | 1,113       | Can be combined with Suite R for 2,2