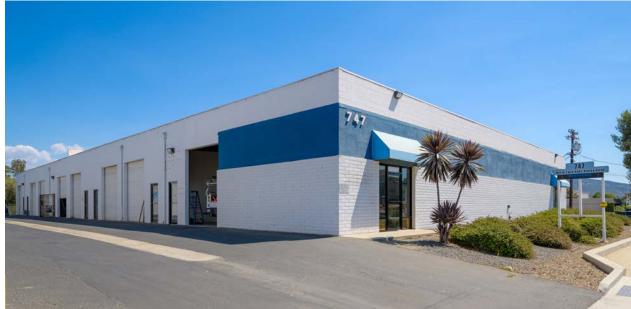

# <u>AVAILABILITY</u>

# PROPERTY HIGHLIGHTS

- Excellent visibility and access to NorthTwin Oaks Valley Road
  - >> Great freeway access to Highway 78
- >>> Skylights
- Grade level loading
- Accommodates most light industrial and commercial uses
  - >> Close proximity to shops and dining