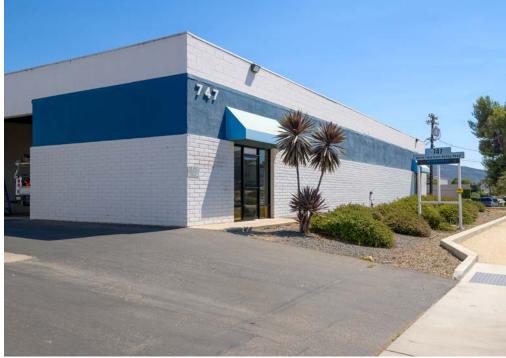

# PROPERTY HIGHLIGHTS

- Excellent visibility and access to NorthTwin Oaks Valley Road
  - >> Great freeway access to Highway 78
- >>> Skylights
- Grade level loading
- Accommodates most light industrial and commercial uses
  - >> Close proximity to shops and dining