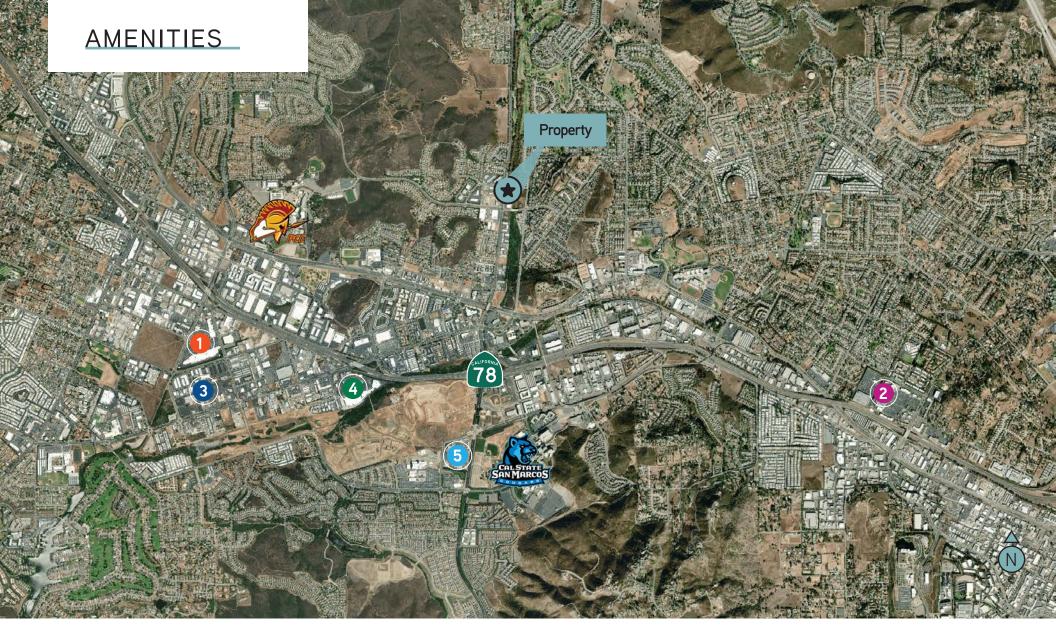

#### 1-Grand Plaza

Marshalls
Five Guys
Sprouts Farmers Market
Mission Federal Credit Union
Bed Bath & Beyond
Nekter Juice Bar
L&L Hawaiian Barbeque
Curry & More

#### 2-Nordahl Marketplace

Costco Walmart Kohl's Pan Asia Buffet Hooters Sushiya Starbucks Felix's BBQ with Soul

#### 3-Restaurant Row

IHOP Katsu Sushi Landon's East Meets West Sublime Ale House Old California Mining Co. The 55 Yard Line Cocina Del Charro Old California Coffee

#### 4-Creekside Marketplace

Best Buy Crunch Fitness WinCo Foods Hobby Lobby Panera Bread Shell In-N-Out Burger The Habit

#### 5-Campus Marketplace

Ralphs CVS Starbucks It's Tabu Sushi The UPS Store Orangetheory Fitness Mr. Taco Epic Wings

California State University San Marcos

Palomar Community College