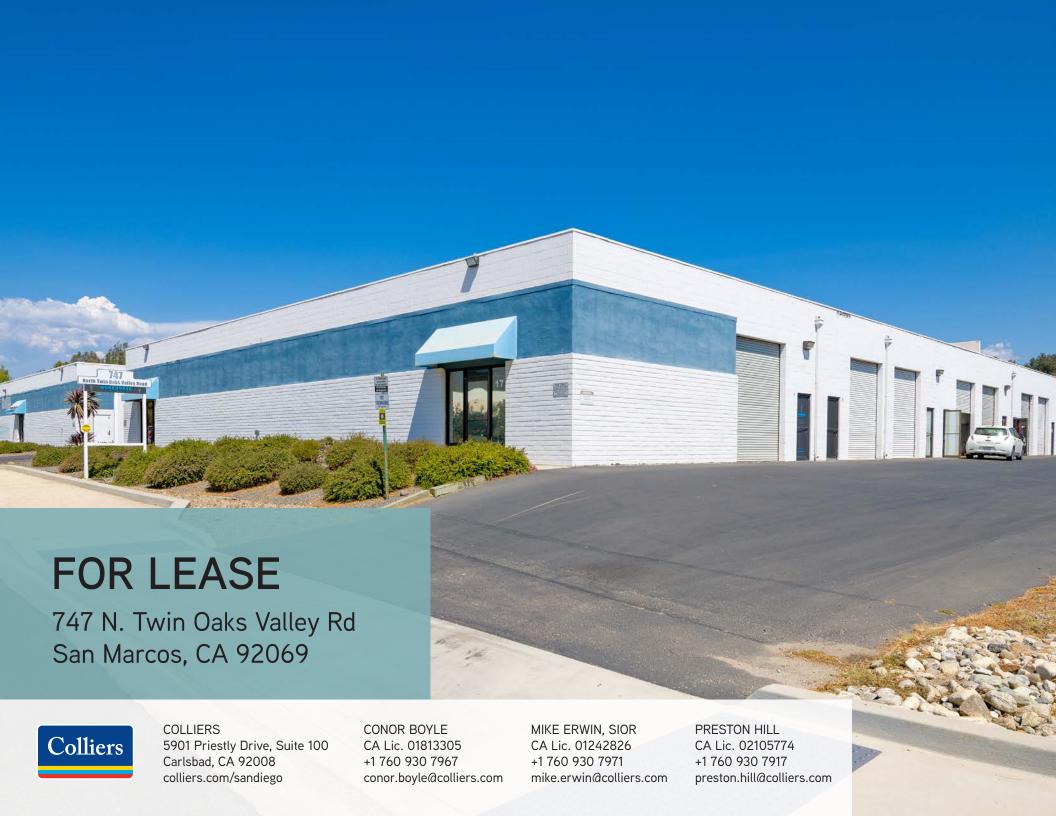

# <u>AVAILABILITY</u>

# PROPERTY HIGHLIGHTS

- Excellent visibility and access to NorthTwin Oaks Valley Road
  - >> Great freeway access to Highway 78
- >>> Skylights
- Grade level loading
- Accommodates most light industrial and commercial uses
  - >> Close proximity to shops and dining