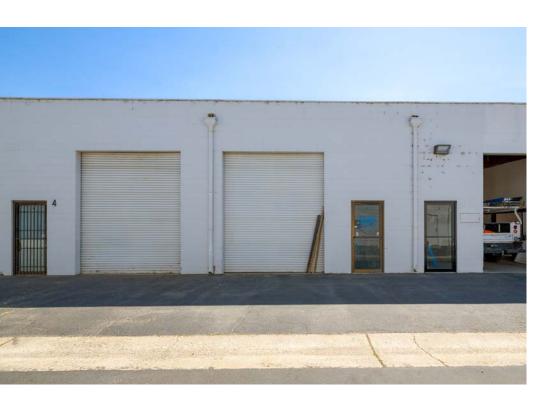

# SUITE 5

### LEASE RATE:

\$1.35 PSF MG \$0.13 PSF EST. CAM

- 1,050 SF
- Available now
- Warehouse, restroom, and rollup door
- Drive around access