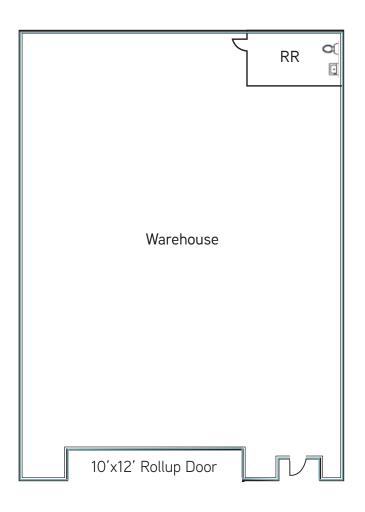

# FLOOR PLAN

# SUITE 5

### LEASE RATE:

\$1.35 PSF MG \$0.13 PSF EST. CAM

- 1,050 SF
- Available now
- Warehouse, restroom, and rollup door
- Drive around access