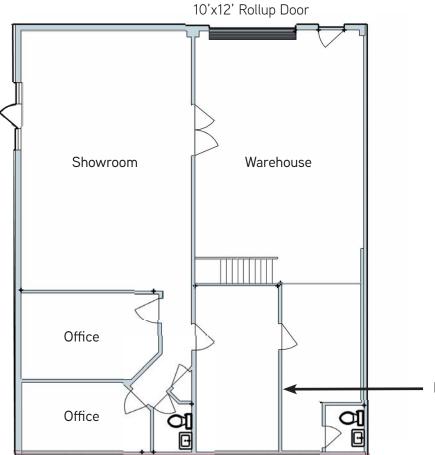

# FLOOR PLAN

# SUITE 1 & 2

### LEASE RATE:

\$1.35 PSF MG \$0.13 PSF EST. CAM

- 2,038 SF
- Bonus Mezzanine Area: 267 SF
- Available now
- Two private offices and restrooms, showroom, warehouse and bonus mezzanine
- Drive around access

Bonus Mezzanine Area