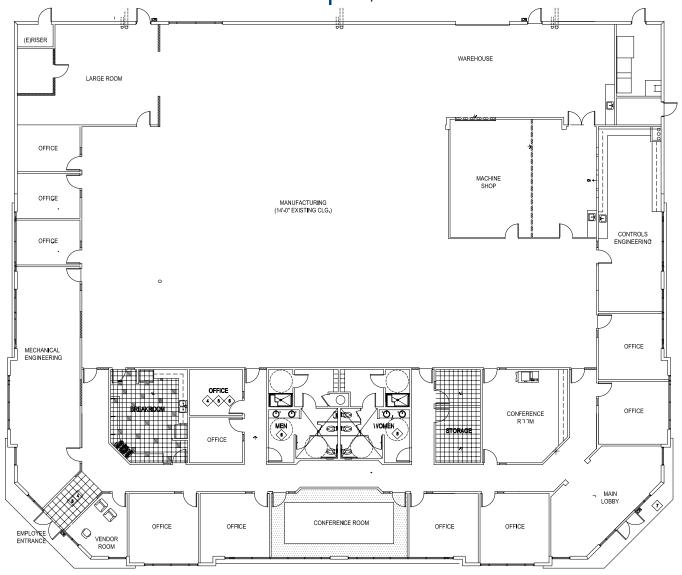

#### **1920 PALOMAR POINT WAY | 17,288 SF**

**Current layout includes:** 12 private offices, 1 boardroom, 1 conference room, lobby w/ seating, restrooms w/ showers, full kitchen, 2 engineering/lab areas, machine shop, open office or manufacturing area, warehouse, and multiple storage areas

## 1930 PALOMAR POINT WAY, SUITES 101-102 | 8,951 SF PROPOSED FLOOR PLAN

**Current layout includes:** 6 private offices, 1 conference room, open office/R&D/manufacturing area, lobby w/ seating, restrooms w/ showers, kitchen, engineering/lab areas, fitness room and grade level door.