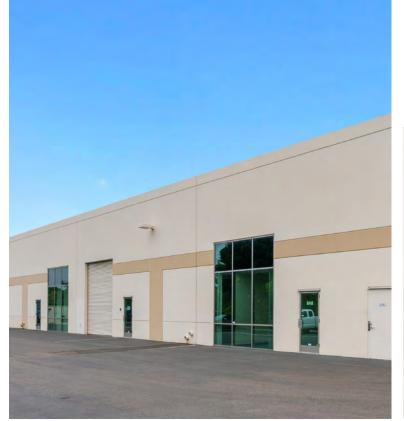

# 1920 PALOMAR POINT PROPERTY PHOTOS

#### **1920 PALOMAR POINT WAY | 17,288 SF**

**Current layout includes:** 12 private offices, 1 boardroom, 1 conference room, lobby w/ seating, restrooms w/ showers, full kitchen, 2 engineering/lab areas, machine shop, open office or manufacturing area, warehouse, and multiple storage areas