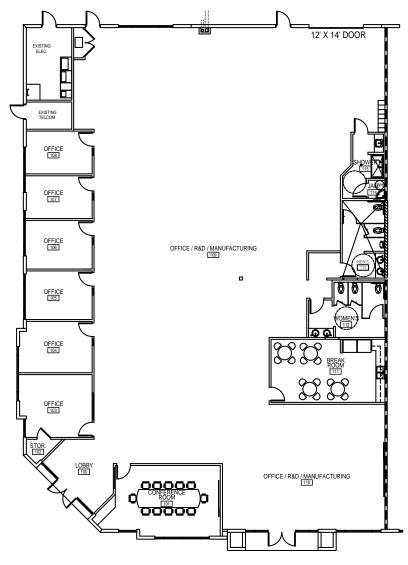

#### **1920 PALOMAR POINT WAY | 17,288 SF**

**Current layout includes:** 12 private offices, 1 boardroom, 1 conference room, lobby w/ seating, restrooms w/ showers, full kitchen, 2 engineering/lab areas, machine shop, open office or manufacturing area, warehouse, and multiple storage areas

## 1930 PALOMAR POINT WAY, SUITES 101-102 | 8,951 SF PROPOSED FLOOR PLAN

**Current layout includes:** 6 private offices, 1 conference room, open office/R&D/manufacturing area, lobby w/ seating, restrooms w/ showers, kitchen, engineering/lab areas, fitness room and grade level door.