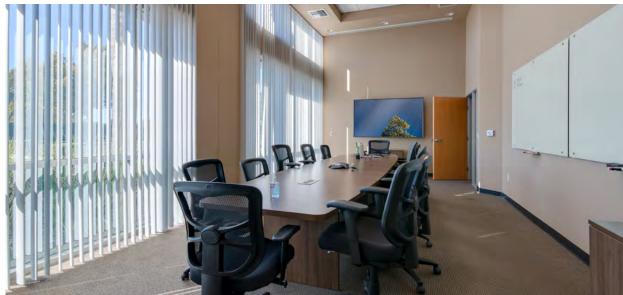

#### **1920 PALOMAR POINT WAY | 17,288 SF**

**Current layout includes:** 12 private offices, 1 boardroom, 1 conference room, lobby w/ seating, restrooms w/ showers, full kitchen, 2 engineering/lab areas, machine shop, open office or manufacturing area, warehouse, and multiple storage areas

#### 1930 PALOMAR POINT WAY, SUITES 101-102 | 8,951 SF

**Current layout includes:** 27 private offices, 1 training room, 1 conference room, lobby w/ seating, restrooms w/ showers, kitchen, engineering/lab areas, fitness room.