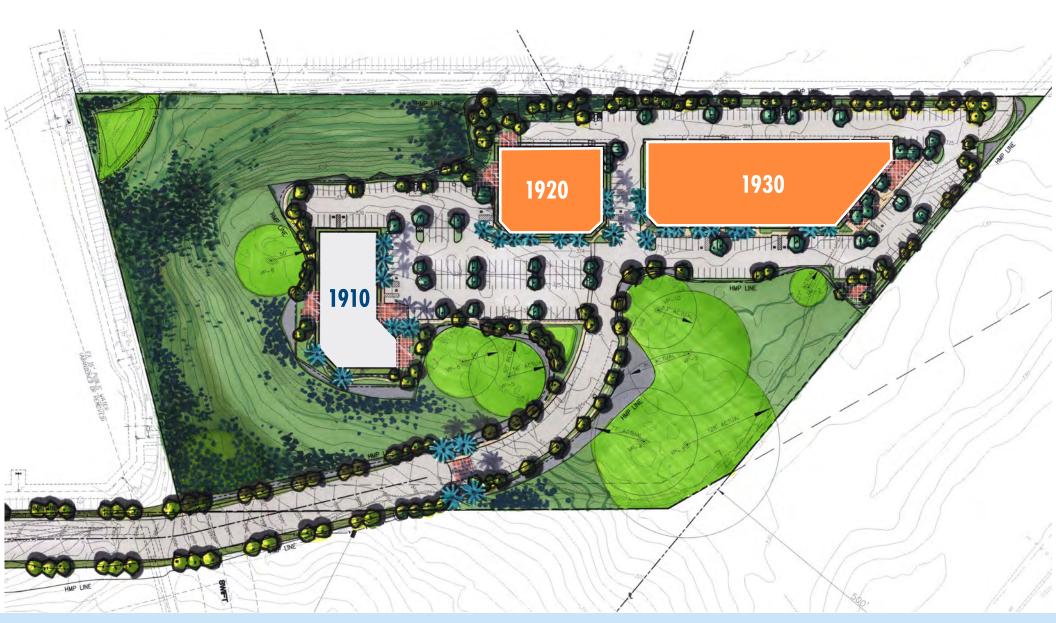

### SITE PLAN

1920 & 1930 PALOMAR POINT WAY CARLSBAD, CA 92008

YEAR BUILT 2006 Renovated in 2018 \$1.45/SF NNN \$20 TI Allowance

**\$1.55/SF NNN**\$30/SF TI Allowance

NNNs estimated at \$0.47/SF