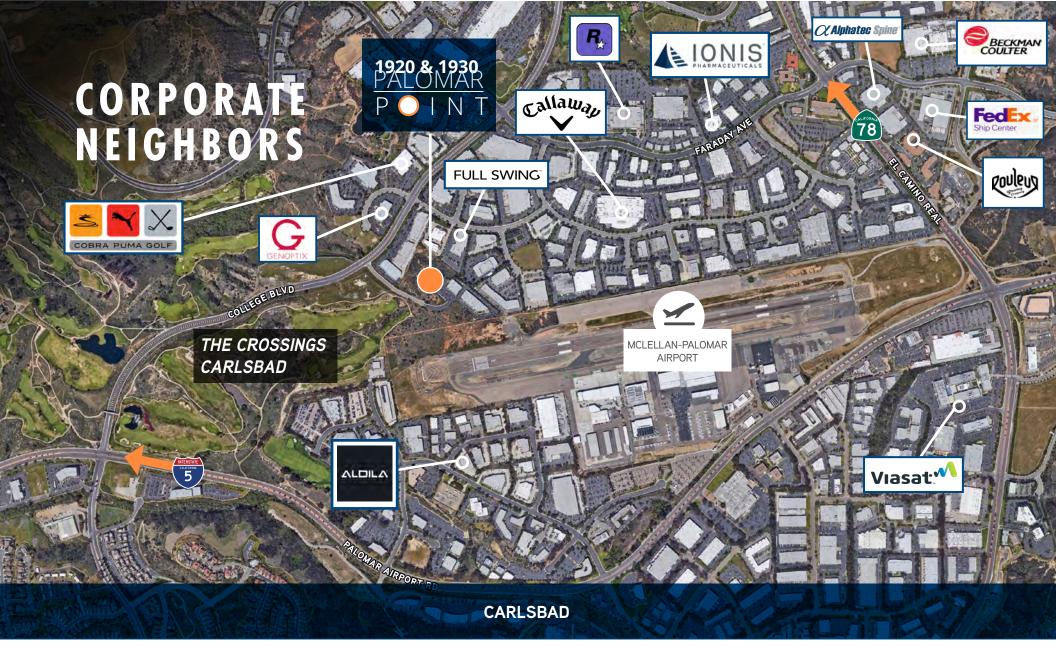

### PROPERTY HIGHLIGHTS

8,951 SF - 17,288 SF

Class A Flex/R&D & Office

1 Grade-Level Door (Ability to expand to 2)

100% Climate Controlled

400 amps 480/277volts

Adjacent to McClellan-Palomar Airport

Above Standard Parking: 3.75/1,000

Quick Access to I-5 Via Cannon and Palomar Airport Roads

On-Site Management

Walk to The Island @ Carlsbad and Numerous Amenities

18' Clear Height

Freestanding building with glass line on 3 sides

**ADDRESS** 

1920 & 1930 PALOMAR POINT WAY CARLSBAD, CA 92008

YEAR BUILT 2006 Renovated in 2018 \$1.45/SF NNN \$20 TI Allowance

**\$1.55/SF NNN**\$30/SF TI Allowance

NNNs estimated at \$0.47/SF