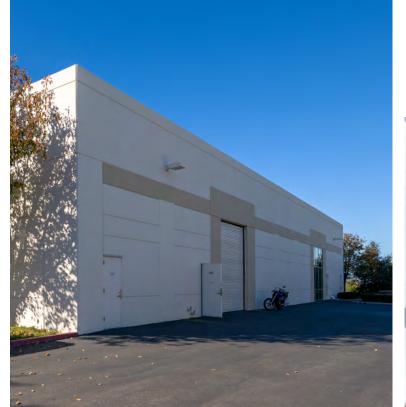

### PROPERTY HIGHLIGHTS

8,951 SF - 17,288 SF

Class A Flex/R&D & Office

1 Grade-Level Door (Ability to expand to 2)

100% Climate Controlled

400 amps 480/277volts

Adjacent to McClellan-Palomar Airport

Above Standard Parking: 3.75/1,000

Quick Access to I-5 Via Cannon and Palomar Airport Roads

On-Site Management

Walk to The Island @ Carlsbad and Numerous Amenities

18' Clear Height

Freestanding building with glass line on 3 sides

**ADDRESS** 