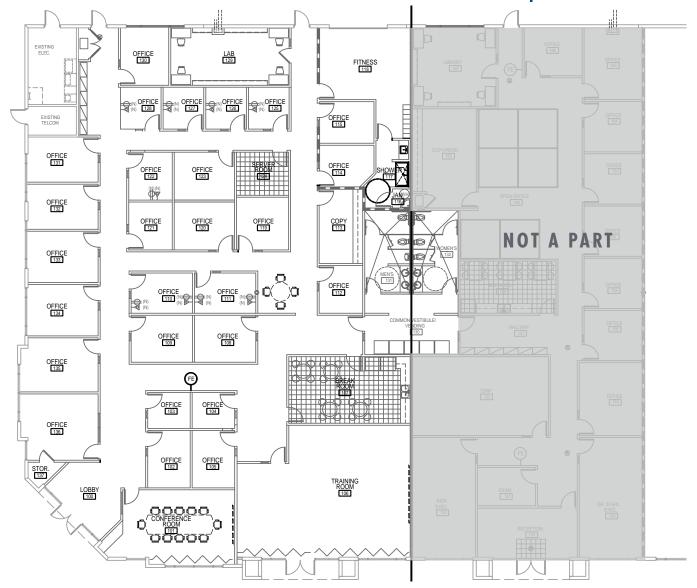

#### 1930 PALOMAR POINT WAY, SUITES 101-102 | 8,951 SF

**Current layout includes:** 27 private offices, 1 training room, 1 conference room, lobby w/ seating, restrooms w/ showers, kitchen, engineering/lab areas, fitness room.