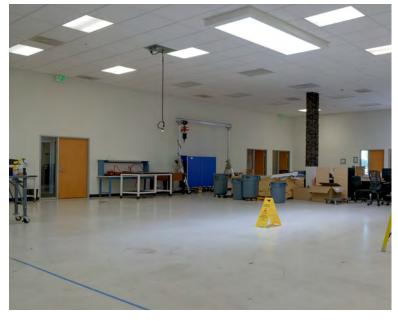

# 1920 PALOMAR POINT PROPERTY PHOTOS

#### **1920 PALOMAR POINT WAY | 17,288 SF**

**Current layout includes:** 12 private offices, 1 boardroom, 1 conference room, lobby w/ seating, restrooms w/ showers, full kitchen, 2 engineering/lab areas, machine shop, open office or manufacturing area, warehouse, and multiple storage areas