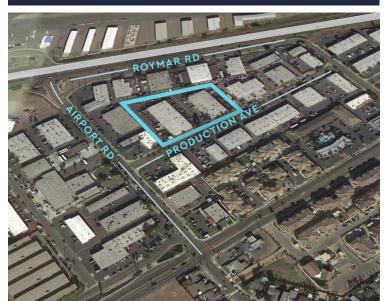

# LOCATION

## 3210-3230 PRODUCTION AVE OCEANSIDE, CALIFORNIA 92058

44,974 SF MULTI-TENANT INDUSTRIAL PROJECT

+ SECURED FENCED YARD AREAS