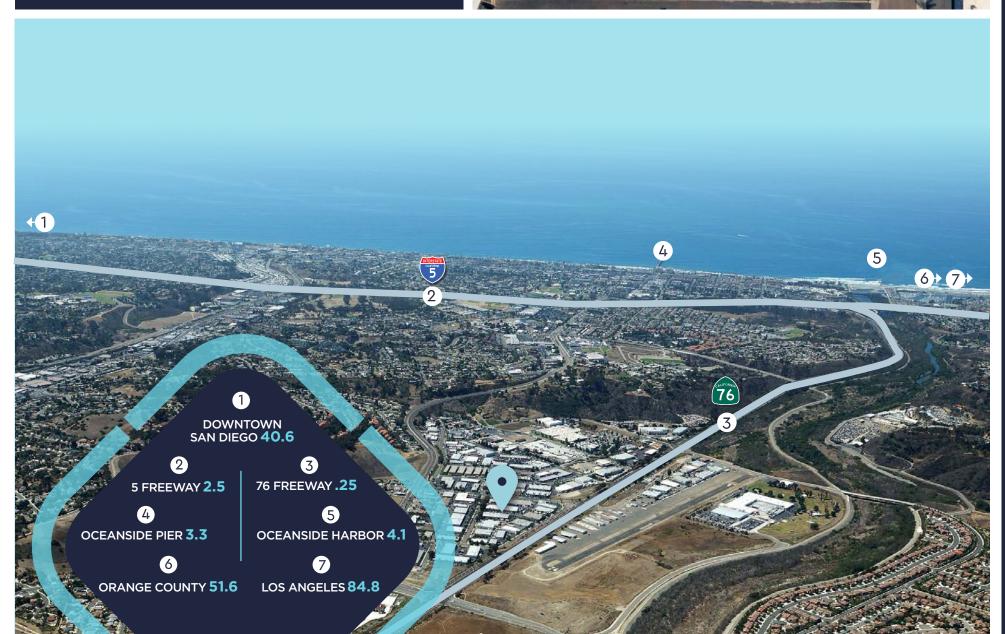

## DRIVE TIMES MILES FROM PROPERTY

## 3210-3230 PRODUCTION AVE OCEANSIDE, CALIFORNIA 92058

SAN DIEGO