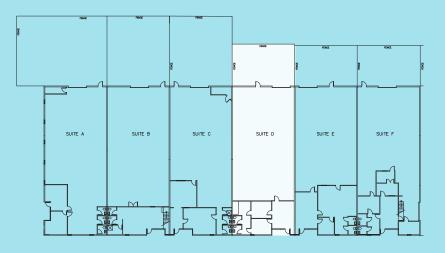

## AVAILABLE SUITES

## 3210-3230 PRODUCTION AVE OCEANSIDE, CALIFORNIA 92058

| Suite  | Suite SF | Yard SF  | Asking Rate   | Available Date                            |
|--------|----------|----------|---------------|-------------------------------------------|
| 3210-D | 4,160 SF | 1,171 SF | \$1.40/SF NNN | Available Now<br>Call Brokers for Details |
| 3230-A | 5,020 SF | 1,400 SF | \$1.40/SF NNN | Available Now<br>Call Brokers for Details |

# FLOOR PLAN

## 3210-3230 PRODUCTION AVE OCEANSIDE, CALIFORNIA 92058

- 3210

## 3210-3230 PRODUCTION AVE OCEANSIDE, CALIFORNIA 92058