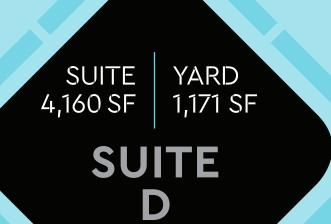

## 3210-3230 PRODUCTION AVE OCEANSIDE, CALIFORNIA 92058

| Suite  | Suite SF | Yard SF  | Asking Rate   | Available Date                            |
|--------|----------|----------|---------------|-------------------------------------------|
| 3210-D | 4,160 SF | 1,171 SF | \$1.40/SF NNN | Available Now<br>Call Brokers for Details |
| 3230-A | 5,020 SF | 1,400 SF | \$1.40/SF NNN | Available Now<br>Call Brokers for Details |