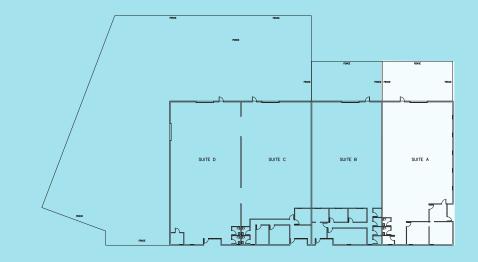

## AVAILABLE SUITES

## 3210-3230 PRODUCTION AVE OCEANSIDE, CALIFORNIA 92058

| Suite  | Suite SF | Yard SF  | Asking Rate   | Available Date                            |
|--------|----------|----------|---------------|-------------------------------------------|
| 3210-D | 4,160 SF | 1,171 SF | \$1.40/SF NNN | Available Now<br>Call Brokers for Details |
| 3230-A | 5,020 SF | 1,400 SF | \$1.40/SF NNN | Available Now<br>Call Brokers for Details |

## 3210 BUILDING

## 3230 BUILDING