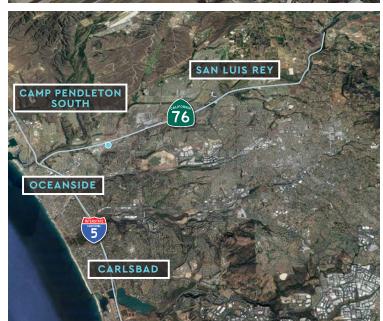

# LOCATION

## 3210-3230 PRODUCTION AVE OCEANSIDE, CALIFORNIA 92058

44,974 SF MULTI-TENANT INDUSTRIAL PROJECT

+ SECURED FENCED YARD AREAS

ACCESS | OFF HIGHWAY 76 NEAR I-5 FREEWAY

YARDS | FENCED & SECURED