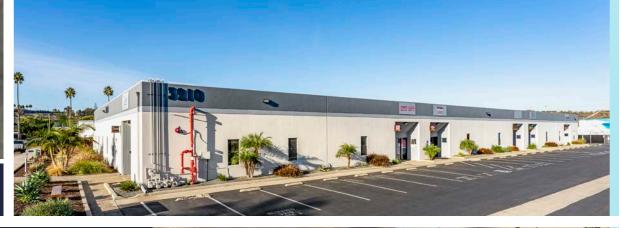

# 3210-3230 PRODUCTION AVE





OWNED & OPERATED





# SITE FEATURES



## 3210-3230 PRODUCTION AVE OCEANSIDE, CALIFORNIA 92058

CAPITAL IMPROVEMENTS RENOVATIONS RECENTLY COMPLETED NEW BUILDING BRANDING NEW EXTERIOR LIGHTING NEW EXTERIOR PAINT

AMPLE

PROXIMITY | CLOSE TO AMENITIES

ACCESS | OFF HIGHWAY 76 NEAR I-5 FREEWAY

YARDS | FENCED & SECURED

## AVAILABLE SUITES

## 3210-3230 PRODUCTION AVE OCEANSIDE, CALIFORNIA 92058



| Suite  | Suite SF | Yard SF  | Asking Rate   | Available Date                            |
|--------|----------|----------|---------------|-------------------------------------------|
| 3210-D | 4,160 SF | 1,171 SF | \$1.40/SF NNN | Available Now<br>Call Brokers for Details |
| 3230-A | 5,020 SF | 1,400 SF | \$1.40/SF NNN | Available Now<br>Call Brokers for Details |

## 3210 BUILDING

## 3230 BUILDING





# FLOOR PLAN

## 3210-323