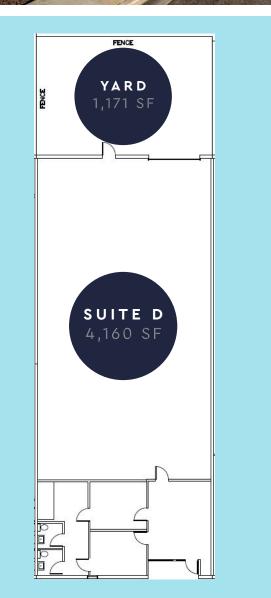

## 3210-3230 PRODUCTION AVE OCEANSIDE, CALIFORNIA 92058

| Suite  | Suite SF | Yard SF  | Asking Rate   | Available Date                            |
|--------|----------|----------|---------------|-------------------------------------------|
| 3210-D | 4,160 SF | 1,171 SF | \$1.40/SF NNN | Available Now<br>Call Brokers for Details |
| 3230-A | 5,020 SF | 1,400 SF | \$1.40/SF NNN | Available Now<br>Call Brokers for Details |