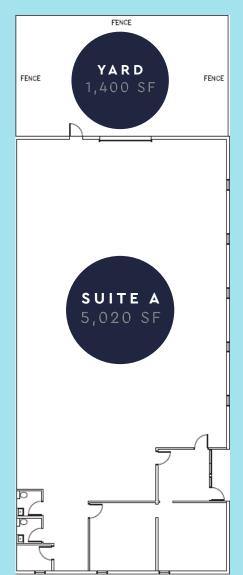

# FLOOR PLAN

## 3210-3230 PRODUCTION AVE OCEANSIDE, CALIFORNIA 92058

- 3210

## 3210-3230 PRODUCTION AVE OCEANSIDE, CALIFORNIA 92058

## 3210-3230 PRODUCTION AVE OCEANSIDE, CALIFORNIA 92058

| Suite  | Suite SF | Yard SF  | Asking Rate   | Available Date                            |
|--------|----------|----------|---------------|-------------------------------------------|
| 3210-D | 4,160 SF | 1,171 SF | \$1.40/SF NNN | Available Now<br>Call Brokers for Details |
| 3230-A | 5,020 SF | 1,400 SF | \$1.40/SF NNN | Available Now<br>Call Brokers for Details |