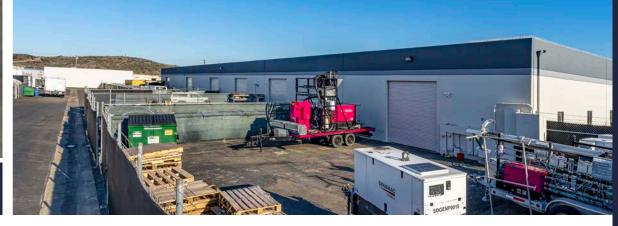

# SITE FEATURES

## 3210-3230 PRODUCTION AVE OCEANSIDE, CALIFORNIA 92058

CAPITAL IMPROVEMENTS RENOVATIONS RECENTLY COMPLETED NEW BUILDING BRANDING NEW EXTERIOR LIGHTING NEW EXTERIOR PAINT

AMPLE

PROXIMITY | CLOSE TO AMENITIES

ACCESS | OFF HIGHWAY 76 NEAR I-5 FREEWAY

YARDS | FENCED & SECURED