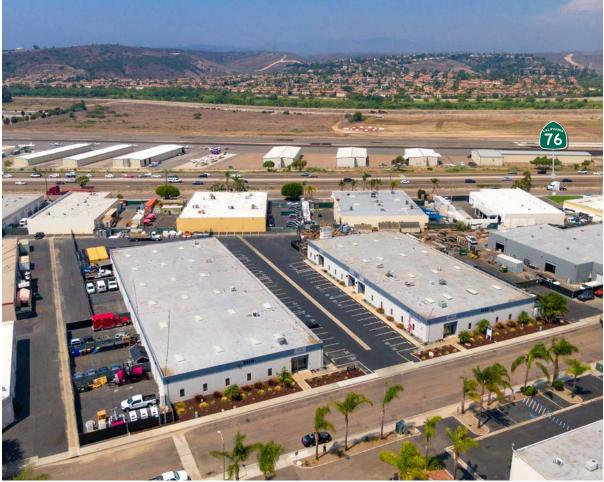

# SITE FEATURES

## 3210-3230 PRODUCTION AVE OCEANSIDE, CALIFORNIA 92058

CAPITAL IMPROVEMENTS RENOVATIONS RECENTLY COMPLETED NEW BUILDING BRANDING NEW EXTERIOR LIGHTING NEW EXTERIOR PAINT

AMPLE

PROXIMITY | CLOSE TO AMENITIES

ACCESS | OFF HIGHWAY 76 NEAR I-5 FREEWAY

YARDS | FENCED & SECURED