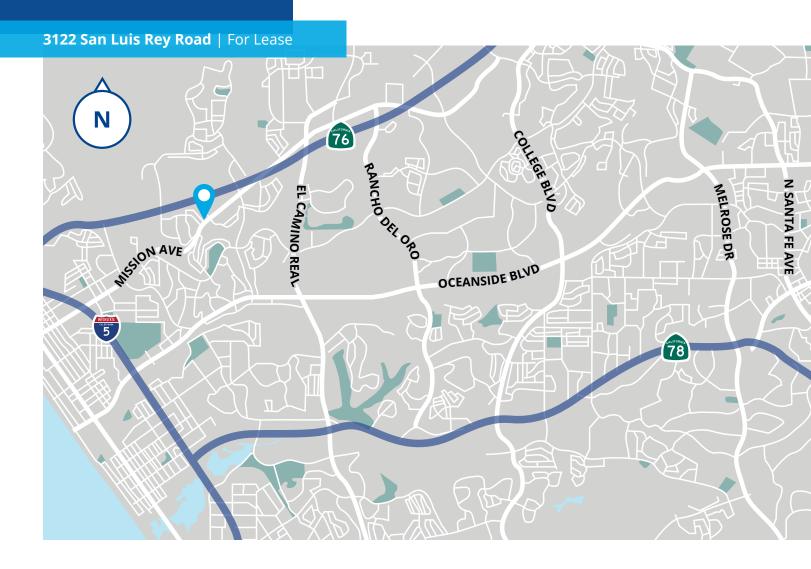

Oceanside, CA 92058

## For Lease

\$1.42/SF + Water & Sewer | ±1,300 SF Suite

Retail/Showroom/Office Use Amenity-Rich Area



Potential to Reactivate Grade-Level Roll-Up Door



Gas Service Potentially Available



Close Proximity to SR-76, I-5 & Airport Road



Good Visibility from Mission Avenue

# Location



### CONTACT



#### **Colliers**

5901 Priestly DriveSuite 100 Carlsbad, CA 92008 P: +1 760 438 8950

#### **Tyler Stemley**

Associate Vice President +1 760 930 7929 tyler.stemley@colliers.com

#### Josh McFadyen

Senior Vice President +1 760 930 7945 josh.mcfadyen@colliers.com

This document has been prepared by Colliers International for advertising and general information only. Colliers International makes no guarantees, representations or warranties of any kind, expressed or implied, regarding the information including, but not limited to, warranties of content, accuracy and reliability. Any interested party should undertake their own inquiries as to the accuracy of the information. Colliers International excludes unequivocally all inferred or implied terms, conditions and warrantie