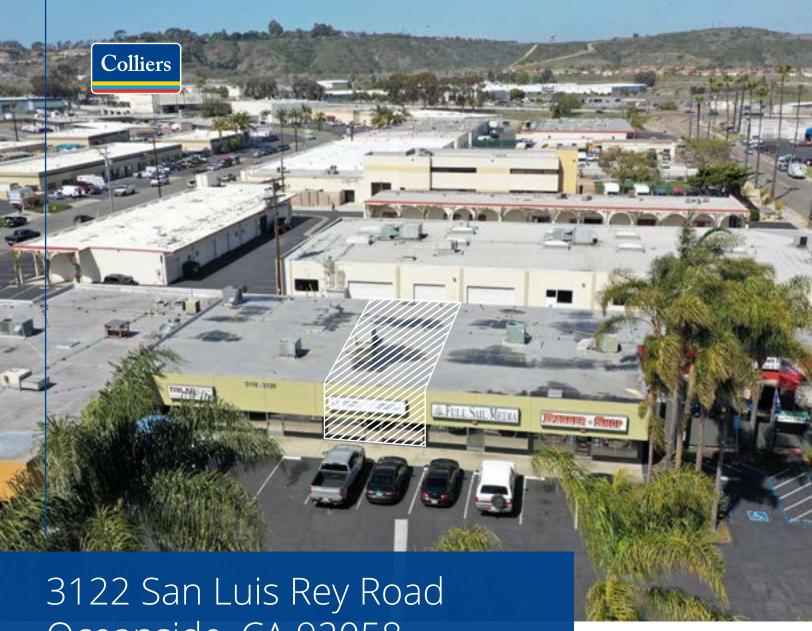

Oceanside, CA 92058

## For Lease

\$1.42/SF + Water & Sewer | ±1,300 SF Suite

Retail/Showroom/Office Use Amenity-Rich Area

Potential to Reactivate Grade-Level Roll-Up Door

Gas Service Potentially Available

Close Proximity to SR-76, I-5 & Airport Road

Good Visibility from Mission Avenue