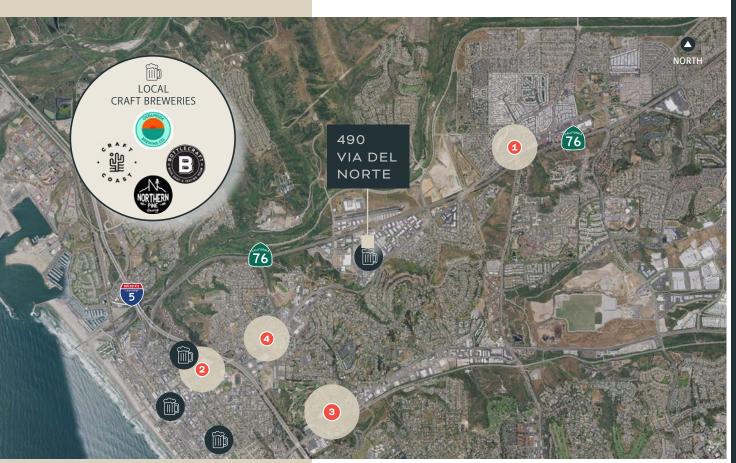

# **CORPORATE NEIGHBORS & AMENITIES**

#### **AMENITIES**

- Albertsons, Wing Stop, Starbucks, Walgreens, Subway, McDonalds, Planet Fitness, Stater Bros, Taco Bell, Jack in the Box, KFC
- Walmart, Subway, Panda Express, 99 Cent Store, El Pollo Loco, Wendy's, Dairy Queen, MetroFlex Gym Oceanside. Ice Cream Michoacana
- Frazier Farms, Black Rock Coffee Bar, Big Lots, Dutch Bros, Dunkin' Donuts, CVS, Smart & Final, IHop, Crunch Fitness, The UPS Store, Red Rooster
- La Perla Tapatia, Dollar Tree, McDonald's, ARCO, Grocery Outlet, Mission Donut House, Burger King, Starbucks, KFC, Jack in the Box