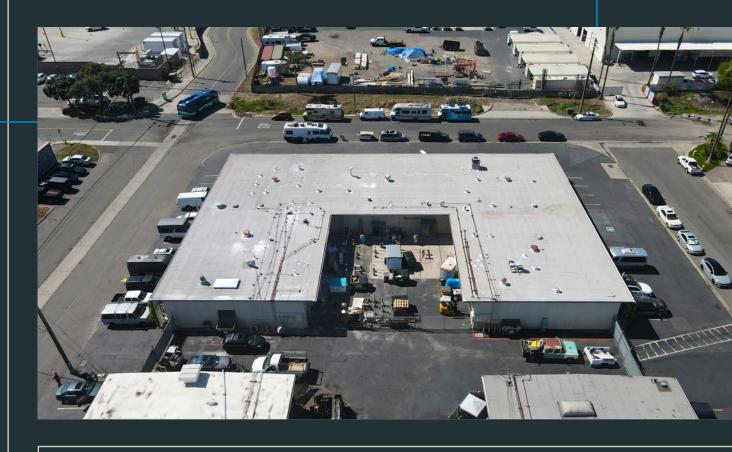

# **HIGHLIGHTS**

A ±4,000 SF multi-tenant industrial building in Oceanside. Adjacent to Mission Avenue with close proximity to State Route 76.

Three (3) Private Offices

Warehouse with Two (2) Grade-Level Doors

IL - Limited Industrial District Zoning

Fenced/Secured Shared

Two (2) Shop Sinks

3 Phase Power

Lease Rate: Negotiable

- > Convenient access to Interstate 5 and Highway 76
- > Close proximity to natural beauty and scenic views, with easy access to beautiful beaches, parks, and recreation areas
- > Good transportation and excellent community amenities