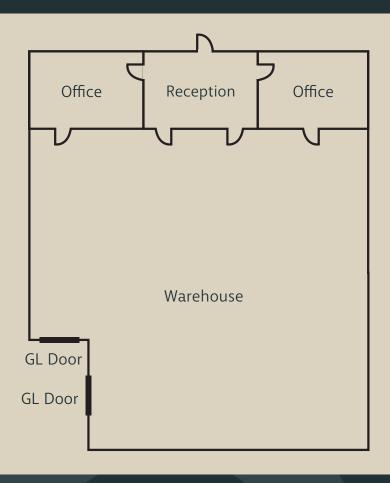

# **FLOORPLAN**

±4,000

**NEGOTIABLE** 

NOW

# **HIGHLIGHTS**

A ±4,000 SF multi-tenant industrial building in Oceanside. Adjacent to Mission Avenue with close proximity to State Route 76.

Three (3) Private Offices

Warehouse with Two (2) Grade-Level Doors