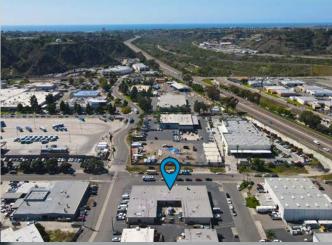

# 490 VIA DEL NORTE

OCEANSIDE, CA 92058

# **HIGHLIGHTS**

A ±4,000 SF multi-tenant industrial building in Oceanside. Adjacent to Mission Avenue with close proximity to State Route 76.

Three (3) Private Offices

Warehouse with Two (2) Grade-Level Doors