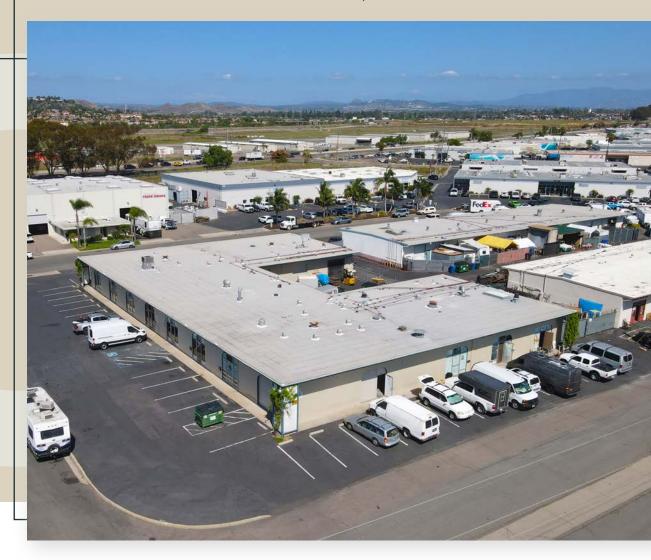

A ±4,000 SF INDUSTRIAL UNIT

# 490 VIA DEL NORTE

OCEANSIDE, CA 92058

# **HIGHLIGHTS**

A ±4,000 SF multi-tenant industrial building in Oceanside. Adjacent to Mission Avenue with close proximity to State Route 76.

Three (3) Private Offices

Warehouse with Two (2) Grade-Level Doors