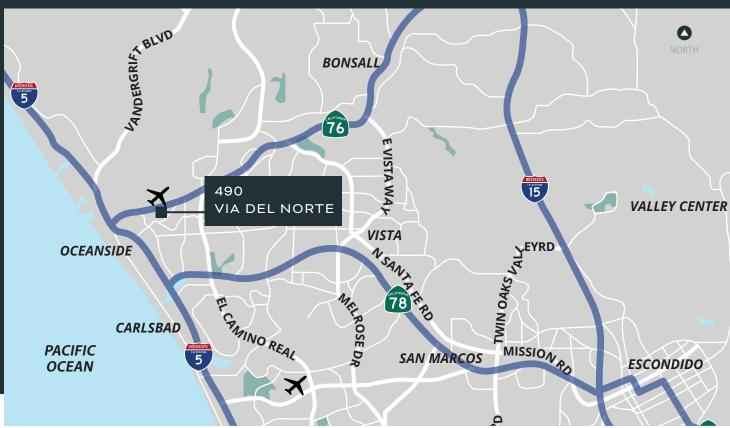

# 490 VIA DEL NORTE

OCEANSIDE, CA 92058

# THE LOCATION

**POPULATION** 

 $\sum$ MEDIAN

34

\$105,695

91,431

\*PER A 3 MILE RADIUS

Oceanside, California, offers a promising landscape for commercial real estate ventures. Nestled along the beautiful Pacific coastline, Oceanside's prime location attracts businesses from multiple sectors. The city boasts a thriving economy, with a diverse range of industries including tourism, manufacturing, healthcare, and technology. Its proximity to major transportation networks, such as Interstate 5 and the nearby San Diego International Airport, enhances accessibility and connectivity.

#### **DRIVE TIMES**

9 mins Highway 78 Orange County Line **21** mins Interstate 15 8 mins Pacific Ocean 1 hr 10 mins Mexico International Border 45 mins San Diego International