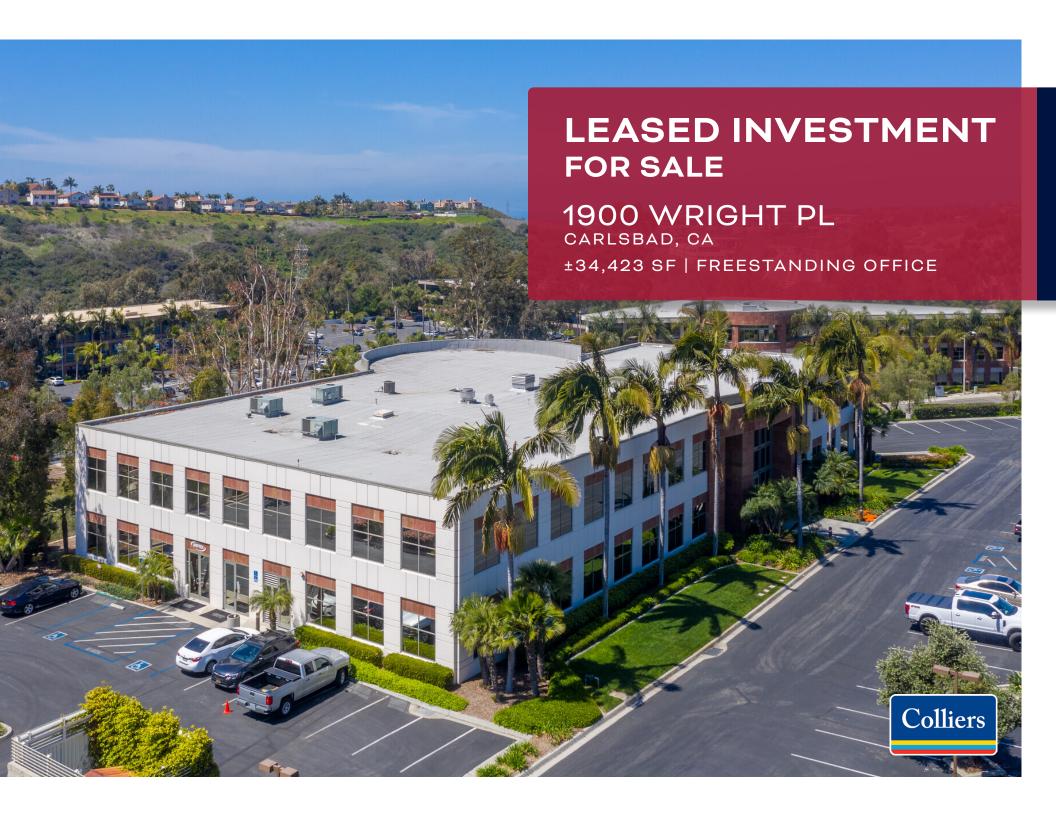

#### 1900 WRIGHT PLACE

# **PROPERTY DETAILS**

| SF                       | ±34,423 SF                                                                                                                                                                                  |
|--------------------------|---------------------------------------------------------------------------------------------------------------------------------------------------------------------------------------------|
| YEAR BUILT               | 2001   Renovated 2023                                                                                                                                                                       |
| LOT SIZE                 | 3.13 Acres                                                                                                                                                                                  |
| PARKING RATIO            | 4.00/1,000 SF   224 spaces                                                                                                                                                                  |
| APN                      | 212-091-25                                                                                                                                                                                  |
| LEASE DETAILS            | Leased through Dec. 2030                                                                                                                                                                    |
| PURCHASE PRICE           | \$15,200,000                                                                                                                                                                                |
| CAP RATE                 | 6.15%                                                                                                                                                                                       |
| INVESTMENT<br>HIGHLIGHTS | <ul> <li>Strong corporate Tenant</li> <li>Excellent location</li> <li>Brand new lease (7 years)</li> <li>NNN Lease Structure</li> <li>Recent significant Tenant<br/>Improvements</li> </ul> |