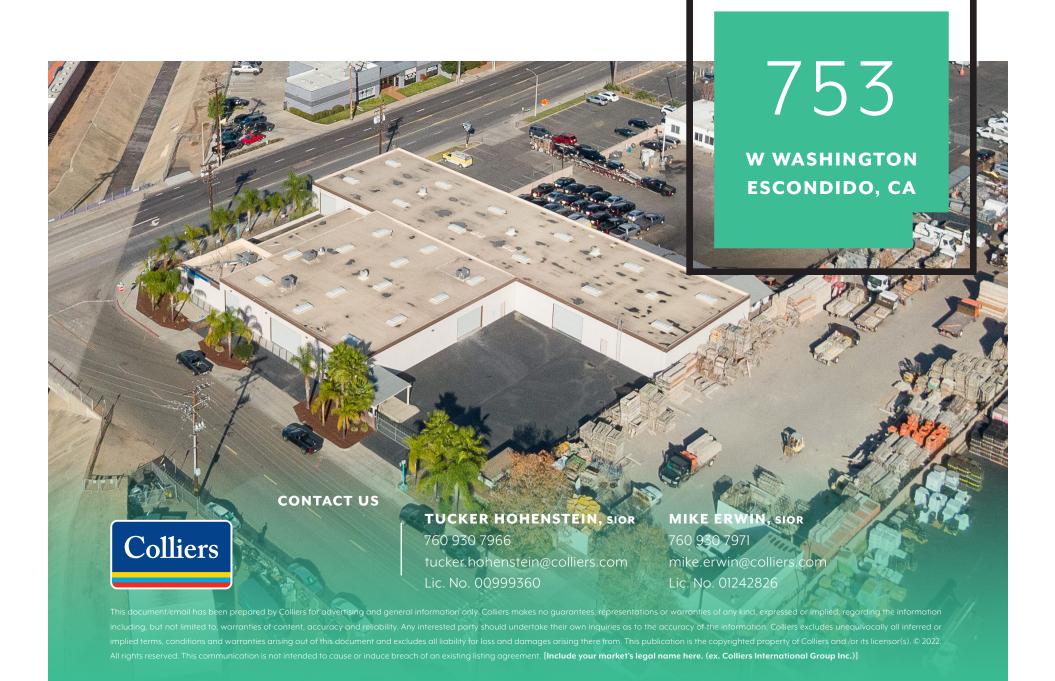

# FOR LEASE OR SALE

25,660 SF INDUSTRIAL BUILDING

- + New office and HVAC

# FOR LEASE OR SALE

25,660 SF INDUSTRIAL BUILDING