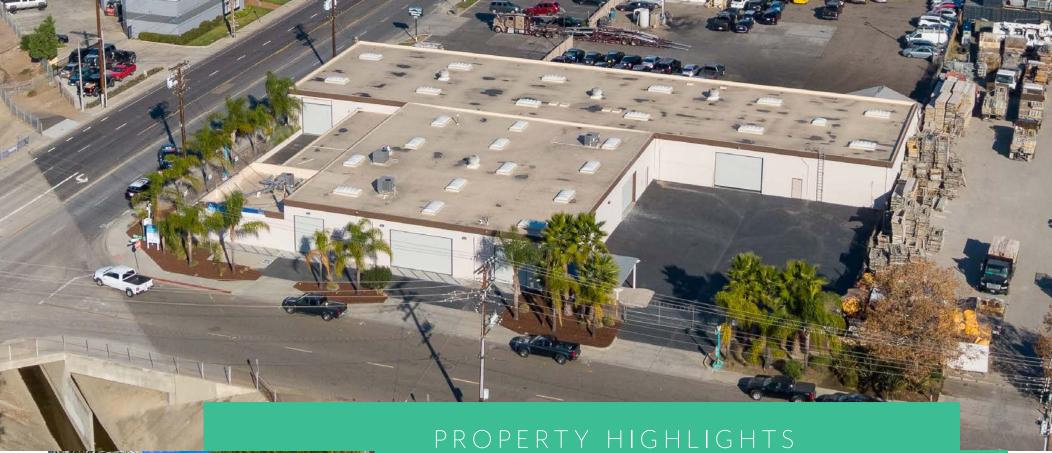

## PROPERTY PHOTOS

# AMENITIES

2,355 SF renovated office

New exterior painting & parking

New landscaping

1,600 amps 120/208v

Fenced yard area

Heavily visible

6 new grade-level doors