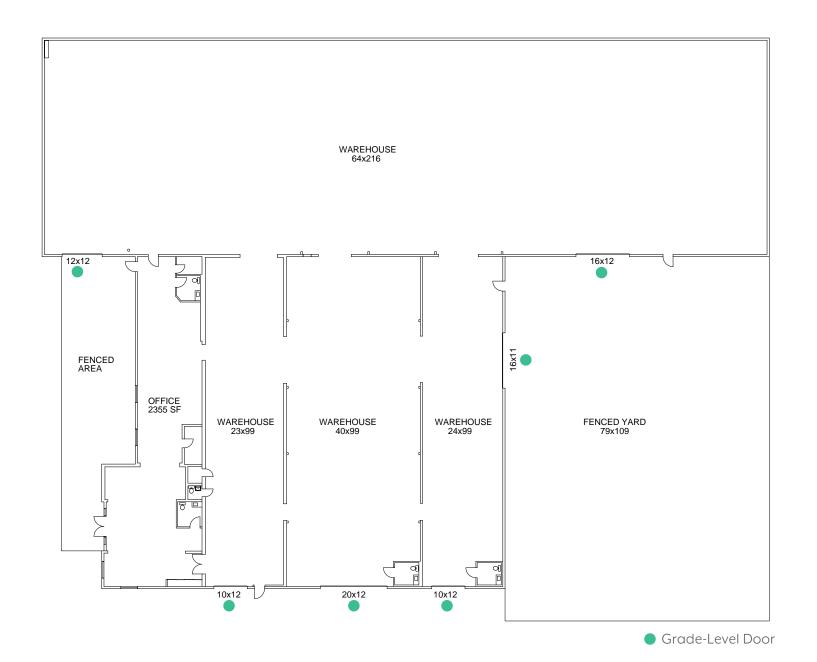

## FLOOR PLAN

# AMENITIES

2,355 SF renovated office

New exterior painting & parking

New landscaping

1,600 amps 120/208v

Fenced yard area

Heavily visible

6 new grade-level doors