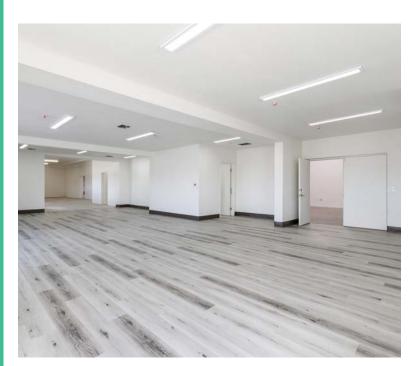

# AMENITIES

2,355 SF renovated office

New exterior painting & parking

New landscaping

1,600 amps 120/208v

Fenced yard area

Heavily visible

6 new grade-level doors