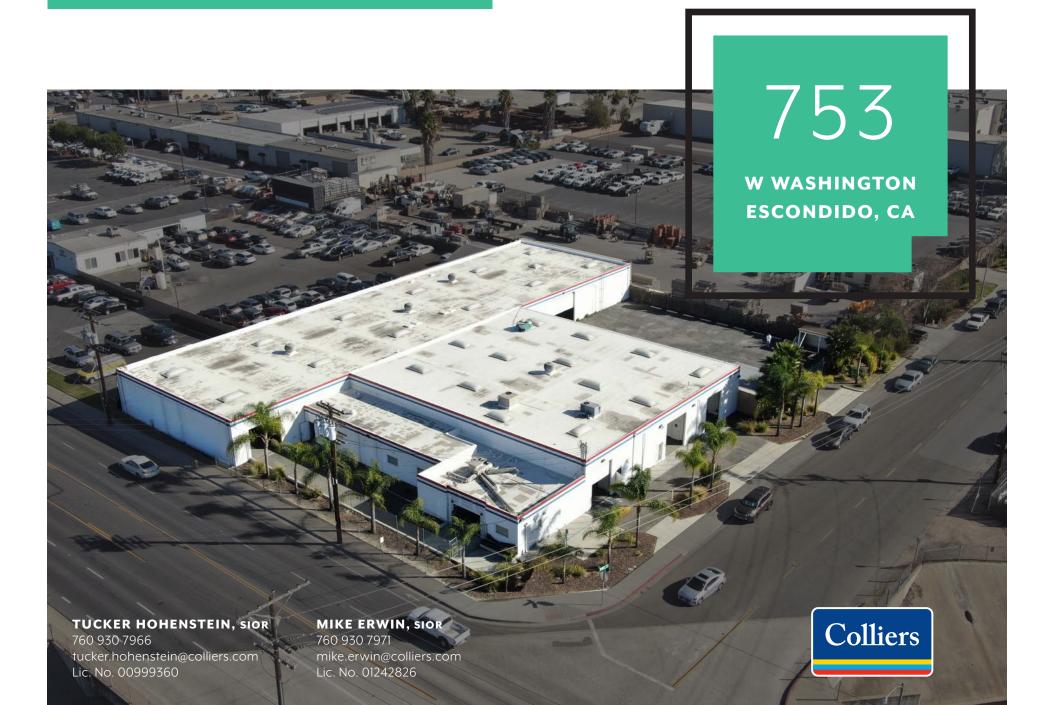

# FOR LEASE OR SALE

25,660 SF INDUSTRIAL BUILDING

- + New office and HVAC

# FOR LEASE OR SALE

25,660 SF INDUSTRIAL BUILDING